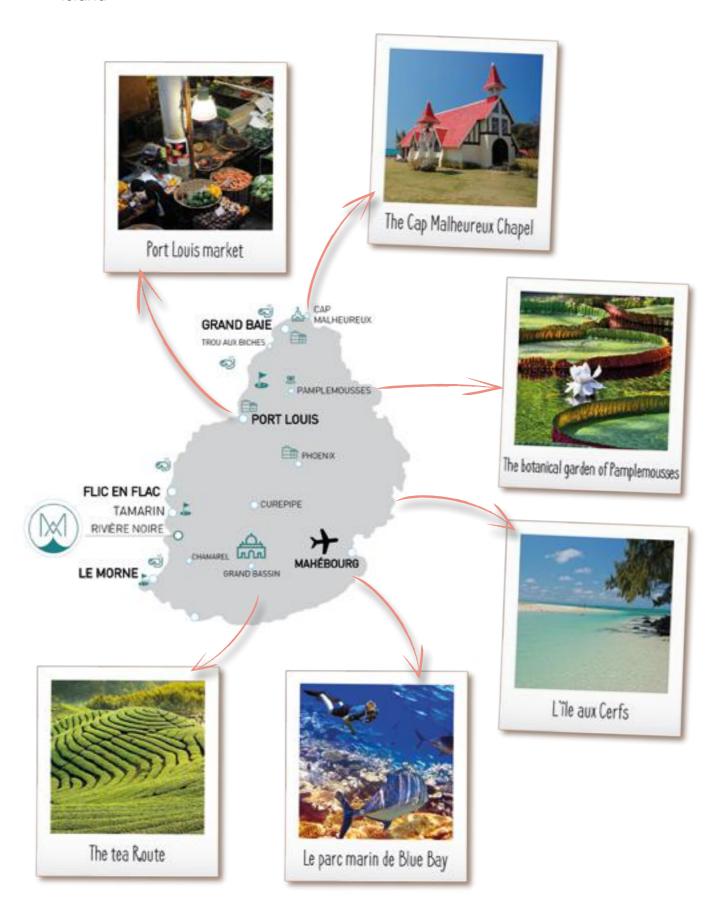

## Must-see attractions

Mauritius has a great diversity of landscapes sandwiched between land, sea and mountains. Each trip quickly becomes an adventure as you discover and meet new people. Here is our personal selection of the must-do's all over the island