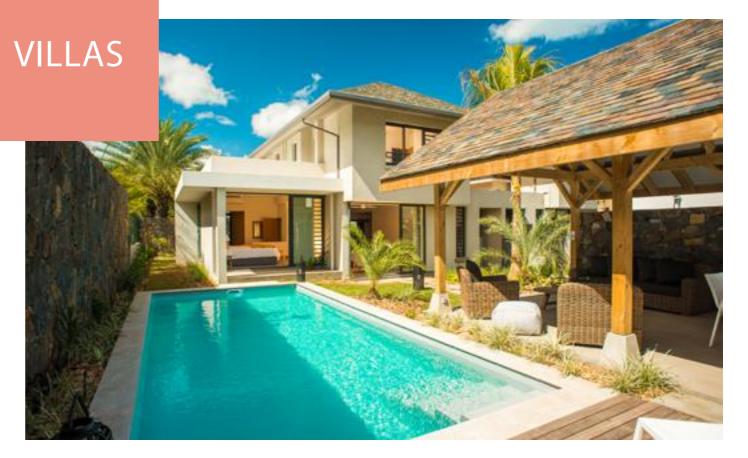

#### Marguery Villas, Conciergery & Resort

La Plantation Marguery, Coastal road, Riviere Noire, Mauritius

Phone: +230 483 50 20

www.marguery-villas-resort.com booking@marguery-villas.com

- Villas of 1, 2, 3 and 4 bedrooms
- Villa Superior available in 1, 2 and 3 bedrooms versions
- A spacious living room with a kitchen, lounge, dining room
- Free Wi-fi and satellite channels
- Fully equipped kitchen
- Enclosed exotic garden
- Private swimming pool and kiosk
- Outdoor shower
- Laundry room equipped with washing machine, iron and ironing board
- Master bedroom with double bed, dressing room, flat screen, air conditioning and safe, bathroom with double washbasin, Italian shower - and bathtub in the Villa Prestige - and toilets
- Guest rooms with double or twin beds, air conditioning, private bathroom with an Italian shower and toilets.
- Bathroom and beach towels provided
- A cot is available on request
- Barbecue rental

### Villa Details

| Туре                           | Description                                                                                                     | Capacity                      |
|--------------------------------|-----------------------------------------------------------------------------------------------------------------|-------------------------------|
| Superior Villa<br>1 room       | Total living space: 91 m² / Total built surface area: 330 m² Swimming Pool: 18 m2 / Kiosk: 16 m2                | 2 people                      |
| Superior Villa<br>2 rooms      | Total living space: 112 m² / Total built surface area: 330 m² Swimming Pool: 18 m² / Kiosk: 16 m²               | 4 people                      |
| Superior Villa<br>3 rooms      | Total living space: 132 m² / Total built surface area: 330 m² Swimming Pool: 18 m² / Kiosk: 16 m²               | 6 people<br>+ 2 in a sofa bed |
| <b>Deluxe Villa</b><br>3 rooms | Total living space: 165 m² / Total built surface area: 537 à 647 m²<br>Swimming Pool: 29 m² / Kiosk: 22 à 26 m² | 6 people<br>+ 2 in a sofa bed |
| Prestige Villa<br>4 rooms      | Total living space : 193 m² / Total built surface area : 778 m² Swimming Pool : 29 m² / Kiosk : 22-32 m²        | 8 people<br>+ 2 in a sofa bed |