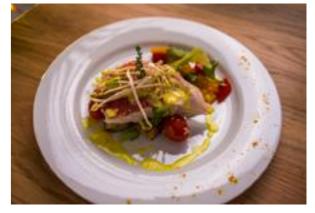

## A Chef in your villa

To celebrate an important moment or to enjoy a good dinner with friends, our chef Sunny is here to serve you! From the appetiser to the dessert, treat yourself to dishes whipped up from fresh products selected by the chef himself.

On the menu, grilled lobsters, smoked marlin, palm heart salad, oven-baked Babone (type of grouper) prepared in your villa's kitchen... Design a menu that reflects your own style and share it with family and friends, a good time guaranteed!