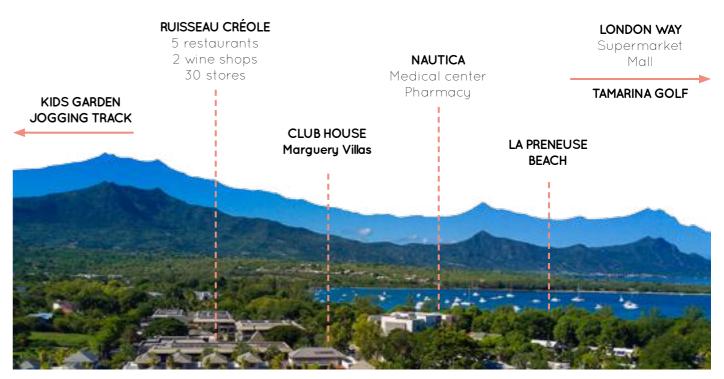

# Around Marguery Villas

## Focus on Ruisseau Créole

The shopping centre is located in **Ruisseau Créole**, which is only 100m away from the resort. Where you will find:

3 restaurants, a sushi bar, a Deli, a snack, 2 wine shops, a Nespresso shop. As well as clothing stores, beachwear, fashion accessories, crafts, home decoration, a hairdresser-barber, a bank, an art gallery...