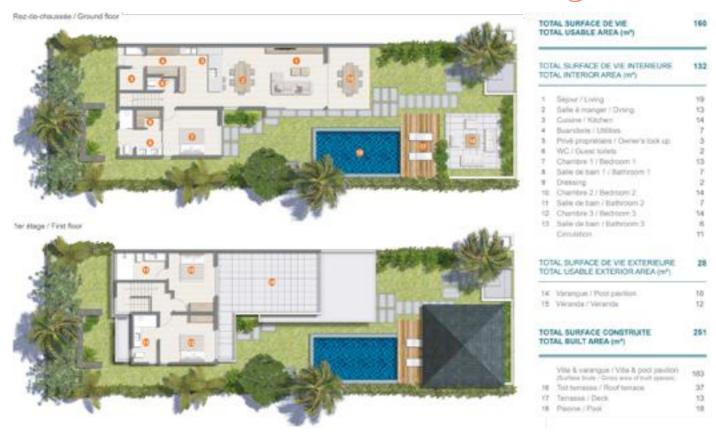

### Villa Details

| Туре                           | Description                                                                                                     | Capacity                      |
|--------------------------------|-----------------------------------------------------------------------------------------------------------------|-------------------------------|
| Superior Villa<br>1 room       | Total living space: 91 m² / Total built surface area: 330 m² Swimming Pool: 18 m2 / Kiosk: 16 m2                | 2 people                      |
| Superior Villa<br>2 rooms      | Total living space: 112 m² / Total built surface area: 330 m² Swimming Pool: 18 m² / Kiosk: 16 m²               | 4 people                      |
| Superior Villa<br>3 rooms      | Total living space: 132 m² / Total built surface area: 330 m² Swimming Pool: 18 m² / Kiosk: 16 m²               | 6 people<br>+ 2 in a sofa bed |
| <b>Deluxe Villa</b><br>3 rooms | Total living space: 165 m² / Total built surface area: 537 à 647 m²<br>Swimming Pool: 29 m² / Kiosk: 22 à 26 m² | 6 people<br>+ 2 in a sofa bed |
| Prestige Villa<br>4 rooms      | Total living space : 193 m² / Total built surface area : 778 m² Swimming Pool : 29 m² / Kiosk : 22-32 m²        | 8 people<br>+ 2 in a sofa bed |

Villa Superior drawing

Villa Deluxe drawing

TOTAL SURFACE DE VIE INTERIEURE Sale a marger / Dring Cursine / Kitchen Buandarie / Utilities Privil proprietaire / Owner's lock up WC / Guest tollets Charton 1 / Bedoom 1 Safe de bain 1 / Bathroom 1 Dressing 15 Chambre 2 / Bedroom 2 11 Sale de bain 2 / Battecom 3 12 Chambre 3 / Bedroom 3 13 Dalle de bain 3 / Battiroom 3 TOTAL SURFACE DE VIE EXTERIEURE TOTAL USABLE EXTERIOR AREA (m²) 54 Marangue / Pool pavillon 15 Balcon / Balcony 18 Entrée / Entry porch TOTAL SURFACE CONSTRUITE TOTAL BUILT AREA (m/) Villa & varangue / Villa & pool pavilon clurino trum / Orne area in turb species 17 - Tarrasse / Deck

Villa Prestige drawing

|    | AL SURFACE DE VIE INTERIEURE<br>AL INTERIOR AREA (m²)                                                                                                                                                                                                                                                                                                                                                                                                                                                                                                                                                                                                                                                                                                                                                                                                                                                                                                                                                                                                                                                                                                                                                                                                                                                                                                                                                                                                                                                                                                                                                                                                                                                                                                                                                                                                                                                                                                                                                                                                                                                                          | 194  |
|----|--------------------------------------------------------------------------------------------------------------------------------------------------------------------------------------------------------------------------------------------------------------------------------------------------------------------------------------------------------------------------------------------------------------------------------------------------------------------------------------------------------------------------------------------------------------------------------------------------------------------------------------------------------------------------------------------------------------------------------------------------------------------------------------------------------------------------------------------------------------------------------------------------------------------------------------------------------------------------------------------------------------------------------------------------------------------------------------------------------------------------------------------------------------------------------------------------------------------------------------------------------------------------------------------------------------------------------------------------------------------------------------------------------------------------------------------------------------------------------------------------------------------------------------------------------------------------------------------------------------------------------------------------------------------------------------------------------------------------------------------------------------------------------------------------------------------------------------------------------------------------------------------------------------------------------------------------------------------------------------------------------------------------------------------------------------------------------------------------------------------------------|------|
| 1  | Stjour/Living                                                                                                                                                                                                                                                                                                                                                                                                                                                                                                                                                                                                                                                                                                                                                                                                                                                                                                                                                                                                                                                                                                                                                                                                                                                                                                                                                                                                                                                                                                                                                                                                                                                                                                                                                                                                                                                                                                                                                                                                                                                                                                                  | 27   |
| 2  | Safe à manger / Dining                                                                                                                                                                                                                                                                                                                                                                                                                                                                                                                                                                                                                                                                                                                                                                                                                                                                                                                                                                                                                                                                                                                                                                                                                                                                                                                                                                                                                                                                                                                                                                                                                                                                                                                                                                                                                                                                                                                                                                                                                                                                                                         | -15  |
| 3  | Custine / Kitchen                                                                                                                                                                                                                                                                                                                                                                                                                                                                                                                                                                                                                                                                                                                                                                                                                                                                                                                                                                                                                                                                                                                                                                                                                                                                                                                                                                                                                                                                                                                                                                                                                                                                                                                                                                                                                                                                                                                                                                                                                                                                                                              | 22   |
| 4  | Buandorie / Utilities                                                                                                                                                                                                                                                                                                                                                                                                                                                                                                                                                                                                                                                                                                                                                                                                                                                                                                                                                                                                                                                                                                                                                                                                                                                                                                                                                                                                                                                                                                                                                                                                                                                                                                                                                                                                                                                                                                                                                                                                                                                                                                          | 0    |
| 5  | Privé propriétaire / Owner's lock up                                                                                                                                                                                                                                                                                                                                                                                                                                                                                                                                                                                                                                                                                                                                                                                                                                                                                                                                                                                                                                                                                                                                                                                                                                                                                                                                                                                                                                                                                                                                                                                                                                                                                                                                                                                                                                                                                                                                                                                                                                                                                           | . 9  |
| 8  | WC / Guest tolets                                                                                                                                                                                                                                                                                                                                                                                                                                                                                                                                                                                                                                                                                                                                                                                                                                                                                                                                                                                                                                                                                                                                                                                                                                                                                                                                                                                                                                                                                                                                                                                                                                                                                                                                                                                                                                                                                                                                                                                                                                                                                                              | 3    |
| 7  | Chambre 1 / Sedroore 1                                                                                                                                                                                                                                                                                                                                                                                                                                                                                                                                                                                                                                                                                                                                                                                                                                                                                                                                                                                                                                                                                                                                                                                                                                                                                                                                                                                                                                                                                                                                                                                                                                                                                                                                                                                                                                                                                                                                                                                                                                                                                                         | 10   |
| 8  |                                                                                                                                                                                                                                                                                                                                                                                                                                                                                                                                                                                                                                                                                                                                                                                                                                                                                                                                                                                                                                                                                                                                                                                                                                                                                                                                                                                                                                                                                                                                                                                                                                                                                                                                                                                                                                                                                                                                                                                                                                                                                                                                | - 11 |
| 9  | Dreining                                                                                                                                                                                                                                                                                                                                                                                                                                                                                                                                                                                                                                                                                                                                                                                                                                                                                                                                                                                                                                                                                                                                                                                                                                                                                                                                                                                                                                                                                                                                                                                                                                                                                                                                                                                                                                                                                                                                                                                                                                                                                                                       | 4    |
| 10 |                                                                                                                                                                                                                                                                                                                                                                                                                                                                                                                                                                                                                                                                                                                                                                                                                                                                                                                                                                                                                                                                                                                                                                                                                                                                                                                                                                                                                                                                                                                                                                                                                                                                                                                                                                                                                                                                                                                                                                                                                                                                                                                                | 14   |
| 11 |                                                                                                                                                                                                                                                                                                                                                                                                                                                                                                                                                                                                                                                                                                                                                                                                                                                                                                                                                                                                                                                                                                                                                                                                                                                                                                                                                                                                                                                                                                                                                                                                                                                                                                                                                                                                                                                                                                                                                                                                                                                                                                                                | 3    |
| 12 | Chambre 3 / Biodroom 3                                                                                                                                                                                                                                                                                                                                                                                                                                                                                                                                                                                                                                                                                                                                                                                                                                                                                                                                                                                                                                                                                                                                                                                                                                                                                                                                                                                                                                                                                                                                                                                                                                                                                                                                                                                                                                                                                                                                                                                                                                                                                                         | 15   |
| 13 |                                                                                                                                                                                                                                                                                                                                                                                                                                                                                                                                                                                                                                                                                                                                                                                                                                                                                                                                                                                                                                                                                                                                                                                                                                                                                                                                                                                                                                                                                                                                                                                                                                                                                                                                                                                                                                                                                                                                                                                                                                                                                                                                | . 0  |
| 14 | Andrew Control of the second o | 13   |
| 15 | Name of Street 21 marks and                                                                                                                                                                                                                                                                                                                                                                                                                                                                                                                                                                                                                                                                                                                                                                                                                                                                                                                                                                                                                                                                                                                                                                                                                                                                                                                                                                                                                                                                                                                                                                                                                                                                                                                                                                                                                                                                                                                                                                                                                                                                                                    | 7    |
|    | Circulation                                                                                                                                                                                                                                                                                                                                                                                                                                                                                                                                                                                                                                                                                                                                                                                                                                                                                                                                                                                                                                                                                                                                                                                                                                                                                                                                                                                                                                                                                                                                                                                                                                                                                                                                                                                                                                                                                                                                                                                                                                                                                                                    | 26   |
|    | AL SURFACE DE VIE EXTERIEURE.<br>AL USABLE EXTERIOR AREA (M <sup>a</sup> )                                                                                                                                                                                                                                                                                                                                                                                                                                                                                                                                                                                                                                                                                                                                                                                                                                                                                                                                                                                                                                                                                                                                                                                                                                                                                                                                                                                                                                                                                                                                                                                                                                                                                                                                                                                                                                                                                                                                                                                                                                                     | 54   |
| 10 | Varangue / Pool pavilion:                                                                                                                                                                                                                                                                                                                                                                                                                                                                                                                                                                                                                                                                                                                                                                                                                                                                                                                                                                                                                                                                                                                                                                                                                                                                                                                                                                                                                                                                                                                                                                                                                                                                                                                                                                                                                                                                                                                                                                                                                                                                                                      | . 39 |
| 17 | Balcon / Balcony                                                                                                                                                                                                                                                                                                                                                                                                                                                                                                                                                                                                                                                                                                                                                                                                                                                                                                                                                                                                                                                                                                                                                                                                                                                                                                                                                                                                                                                                                                                                                                                                                                                                                                                                                                                                                                                                                                                                                                                                                                                                                                               | 11   |
| 16 | Entote / Entry porch                                                                                                                                                                                                                                                                                                                                                                                                                                                                                                                                                                                                                                                                                                                                                                                                                                                                                                                                                                                                                                                                                                                                                                                                                                                                                                                                                                                                                                                                                                                                                                                                                                                                                                                                                                                                                                                                                                                                                                                                                                                                                                           | 5    |
|    | AL SURFACE CONSTRUITE                                                                                                                                                                                                                                                                                                                                                                                                                                                                                                                                                                                                                                                                                                                                                                                                                                                                                                                                                                                                                                                                                                                                                                                                                                                                                                                                                                                                                                                                                                                                                                                                                                                                                                                                                                                                                                                                                                                                                                                                                                                                                                          | 391  |
|    | AL BUILT AREA (m')                                                                                                                                                                                                                                                                                                                                                                                                                                                                                                                                                                                                                                                                                                                                                                                                                                                                                                                                                                                                                                                                                                                                                                                                                                                                                                                                                                                                                                                                                                                                                                                                                                                                                                                                                                                                                                                                                                                                                                                                                                                                                                             | - 00 |
|    | Villa & varangoe / Villa & pool pavilion<br>(Surface brute / Gross area of built sparse)                                                                                                                                                                                                                                                                                                                                                                                                                                                                                                                                                                                                                                                                                                                                                                                                                                                                                                                                                                                                                                                                                                                                                                                                                                                                                                                                                                                                                                                                                                                                                                                                                                                                                                                                                                                                                                                                                                                                                                                                                                       | 341  |

20 Piscne / Pool