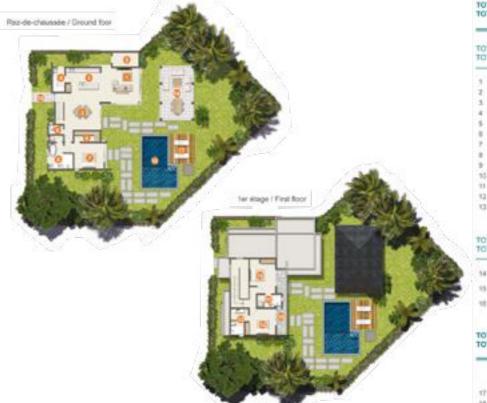

### Villa Details

| Туре                           | Description                                                                                                     | Capacity                      |
|--------------------------------|-----------------------------------------------------------------------------------------------------------------|-------------------------------|
| Superior Villa<br>1 room       | Total living space: 91 m² / Total built surface area: 330 m² Swimming Pool: 18 m2 / Kiosk: 16 m2                | 2 people                      |
| Superior Villa<br>2 rooms      | Total living space: 112 m² / Total built surface area: 330 m² Swimming Pool: 18 m² / Kiosk: 16 m²               | 4 people                      |
| Superior Villa<br>3 rooms      | Total living space: 132 m² / Total built surface area: 330 m² Swimming Pool: 18 m² / Kiosk: 16 m²               | 6 people<br>+ 2 in a sofa bed |
| <b>Deluxe Villa</b><br>3 rooms | Total living space: 165 m² / Total built surface area: 537 à 647 m²<br>Swimming Pool: 29 m² / Kiosk: 22 à 26 m² | 6 people<br>+ 2 in a sofa bed |
| Prestige Villa<br>4 rooms      | Total living space : 193 m² / Total built surface area : 778 m² Swimming Pool : 29 m² / Kiosk : 22-32 m²        | 8 people<br>+ 2 in a sofa bed |

Villa Superior drawing

Villa Deluxe drawing

TOTAL SURFACE DE VIE INTERIEURE Sale a marger / Dring Cursine / Kitchen Buandarie / Utilities Privil proprietaire / Owner's lock up WC / Guest tollets Charton 1 / Bedoom 1 Safe de bain 1 / Bathroom 1 Dressing 15 Chambre 2 / Bedroom 2 11 Sale de bain 2 / Battecom 3 12 Chambre 3 / Bedroom 3 13 Dalle de bain 3 / Battiroom 3 TOTAL SURFACE DE VIE EXTERIEURE TOTAL USABLE EXTERIOR AREA (m²) 54 Marangue / Pool pavillon 15 Balcon / Balcony 18 Entrée / Entry porch TOTAL SURFACE CONSTRUITE TOTAL BUILT AREA (m/) Villa & varangue / Villa & pool pavilon clurino trum / Orne area in turb species 17 - Tarrasse / Deck

Villa Prestige drawing

|    | AL SURFACE DE VIE INTERIEURE<br>AL INTERIOR AREA (m²)                                                                                                                                                                                                                                                                                                                                                                                                                                                                                                                                                                                                                                                                                                                                                                                                                                                                                                                                                                                                                                                                                                                                                                                                                                                                                                                                                                                                                                                                                                                                                                                                                                                                                                                                                                                                                                                                                                                                                                                                                                                                          | 194  |
|----|--------------------------------------------------------------------------------------------------------------------------------------------------------------------------------------------------------------------------------------------------------------------------------------------------------------------------------------------------------------------------------------------------------------------------------------------------------------------------------------------------------------------------------------------------------------------------------------------------------------------------------------------------------------------------------------------------------------------------------------------------------------------------------------------------------------------------------------------------------------------------------------------------------------------------------------------------------------------------------------------------------------------------------------------------------------------------------------------------------------------------------------------------------------------------------------------------------------------------------------------------------------------------------------------------------------------------------------------------------------------------------------------------------------------------------------------------------------------------------------------------------------------------------------------------------------------------------------------------------------------------------------------------------------------------------------------------------------------------------------------------------------------------------------------------------------------------------------------------------------------------------------------------------------------------------------------------------------------------------------------------------------------------------------------------------------------------------------------------------------------------------|------|
| 1  | Stjour/Living                                                                                                                                                                                                                                                                                                                                                                                                                                                                                                                                                                                                                                                                                                                                                                                                                                                                                                                                                                                                                                                                                                                                                                                                                                                                                                                                                                                                                                                                                                                                                                                                                                                                                                                                                                                                                                                                                                                                                                                                                                                                                                                  | 27   |
| 2  | Safe à manger / Dining                                                                                                                                                                                                                                                                                                                                                                                                                                                                                                                                                                                                                                                                                                                                                                                                                                                                                                                                                                                                                                                                                                                                                                                                                                                                                                                                                                                                                                                                                                                                                                                                                                                                                                                                                                                                                                                                                                                                                                                                                                                                                                         | -15  |
| 3  | Custine / Kitchen                                                                                                                                                                                                                                                                                                                                                                                                                                                                                                                                                                                                                                                                                                                                                                                                                                                                                                                                                                                                                                                                                                                                                                                                                                                                                                                                                                                                                                                                                                                                                                                                                                                                                                                                                                                                                                                                                                                                                                                                                                                                                                              | 22   |
| 4  | Buandorie / Utilities                                                                                                                                                                                                                                                                                                                                                                                                                                                                                                                                                                                                                                                                                                                                                                                                                                                                                                                                                                                                                                                                                                                                                                                                                                                                                                                                                                                                                                                                                                                                                                                                                                                                                                                                                                                                                                                                                                                                                                                                                                                                                                          | 0    |
| 5  | Privé propriétaire / Owner's lock up                                                                                                                                                                                                                                                                                                                                                                                                                                                                                                                                                                                                                                                                                                                                                                                                                                                                                                                                                                                                                                                                                                                                                                                                                                                                                                                                                                                                                                                                                                                                                                                                                                                                                                                                                                                                                                                                                                                                                                                                                                                                                           | . 9  |
| 8  | WC / Guest tolets                                                                                                                                                                                                                                                                                                                                                                                                                                                                                                                                                                                                                                                                                                                                                                                                                                                                                                                                                                                                                                                                                                                                                                                                                                                                                                                                                                                                                                                                                                                                                                                                                                                                                                                                                                                                                                                                                                                                                                                                                                                                                                              | 3    |
| 7  | Chambre 1 / Sedroore 1                                                                                                                                                                                                                                                                                                                                                                                                                                                                                                                                                                                                                                                                                                                                                                                                                                                                                                                                                                                                                                                                                                                                                                                                                                                                                                                                                                                                                                                                                                                                                                                                                                                                                                                                                                                                                                                                                                                                                                                                                                                                                                         | 10   |
| 8  |                                                                                                                                                                                                                                                                                                                                                                                                                                                                                                                                                                                                                                                                                                                                                                                                                                                                                                                                                                                                                                                                                                                                                                                                                                                                                                                                                                                                                                                                                                                                                                                                                                                                                                                                                                                                                                                                                                                                                                                                                                                                                                                                | - 11 |
| 9  | Dreining                                                                                                                                                                                                                                                                                                                                                                                                                                                                                                                                                                                                                                                                                                                                                                                                                                                                                                                                                                                                                                                                                                                                                                                                                                                                                                                                                                                                                                                                                                                                                                                                                                                                                                                                                                                                                                                                                                                                                                                                                                                                                                                       | 4    |
| 10 |                                                                                                                                                                                                                                                                                                                                                                                                                                                                                                                                                                                                                                                                                                                                                                                                                                                                                                                                                                                                                                                                                                                                                                                                                                                                                                                                                                                                                                                                                                                                                                                                                                                                                                                                                                                                                                                                                                                                                                                                                                                                                                                                | 14   |
| 11 |                                                                                                                                                                                                                                                                                                                                                                                                                                                                                                                                                                                                                                                                                                                                                                                                                                                                                                                                                                                                                                                                                                                                                                                                                                                                                                                                                                                                                                                                                                                                                                                                                                                                                                                                                                                                                                                                                                                                                                                                                                                                                                                                | 3    |
| 12 | Chambre 3 / Biodroom 3                                                                                                                                                                                                                                                                                                                                                                                                                                                                                                                                                                                                                                                                                                                                                                                                                                                                                                                                                                                                                                                                                                                                                                                                                                                                                                                                                                                                                                                                                                                                                                                                                                                                                                                                                                                                                                                                                                                                                                                                                                                                                                         | 15   |
| 13 |                                                                                                                                                                                                                                                                                                                                                                                                                                                                                                                                                                                                                                                                                                                                                                                                                                                                                                                                                                                                                                                                                                                                                                                                                                                                                                                                                                                                                                                                                                                                                                                                                                                                                                                                                                                                                                                                                                                                                                                                                                                                                                                                | . 0  |
| 14 | Andrew Control of the second o | 13   |
| 15 | Name of Street 21 marks and                                                                                                                                                                                                                                                                                                                                                                                                                                                                                                                                                                                                                                                                                                                                                                                                                                                                                                                                                                                                                                                                                                                                                                                                                                                                                                                                                                                                                                                                                                                                                                                                                                                                                                                                                                                                                                                                                                                                                                                                                                                                                                    | 7    |
|    | Circulation                                                                                                                                                                                                                                                                                                                                                                                                                                                                                                                                                                                                                                                                                                                                                                                                                                                                                                                                                                                                                                                                                                                                                                                                                                                                                                                                                                                                                                                                                                                                                                                                                                                                                                                                                                                                                                                                                                                                                                                                                                                                                                                    | 26   |
|    | AL SURFACE DE VIE EXTERIEURE.<br>AL USABLE EXTERIOR AREA (M <sup>a</sup> )                                                                                                                                                                                                                                                                                                                                                                                                                                                                                                                                                                                                                                                                                                                                                                                                                                                                                                                                                                                                                                                                                                                                                                                                                                                                                                                                                                                                                                                                                                                                                                                                                                                                                                                                                                                                                                                                                                                                                                                                                                                     | 54   |
| 10 | Varangue / Pool pavilion:                                                                                                                                                                                                                                                                                                                                                                                                                                                                                                                                                                                                                                                                                                                                                                                                                                                                                                                                                                                                                                                                                                                                                                                                                                                                                                                                                                                                                                                                                                                                                                                                                                                                                                                                                                                                                                                                                                                                                                                                                                                                                                      | . 39 |
| 17 | Balcon / Balcony                                                                                                                                                                                                                                                                                                                                                                                                                                                                                                                                                                                                                                                                                                                                                                                                                                                                                                                                                                                                                                                                                                                                                                                                                                                                                                                                                                                                                                                                                                                                                                                                                                                                                                                                                                                                                                                                                                                                                                                                                                                                                                               | 11   |
| 16 | Entote / Entry porch                                                                                                                                                                                                                                                                                                                                                                                                                                                                                                                                                                                                                                                                                                                                                                                                                                                                                                                                                                                                                                                                                                                                                                                                                                                                                                                                                                                                                                                                                                                                                                                                                                                                                                                                                                                                                                                                                                                                                                                                                                                                                                           | 5    |
|    | AL SURFACE CONSTRUITE                                                                                                                                                                                                                                                                                                                                                                                                                                                                                                                                                                                                                                                                                                                                                                                                                                                                                                                                                                                                                                                                                                                                                                                                                                                                                                                                                                                                                                                                                                                                                                                                                                                                                                                                                                                                                                                                                                                                                                                                                                                                                                          | 391  |
|    | AL BUILT AREA (m')                                                                                                                                                                                                                                                                                                                                                                                                                                                                                                                                                                                                                                                                                                                                                                                                                                                                                                                                                                                                                                                                                                                                                                                                                                                                                                                                                                                                                                                                                                                                                                                                                                                                                                                                                                                                                                                                                                                                                                                                                                                                                                             | - 00 |
|    | Villa & varangoe / Villa & pool pavilion<br>(Surface brute / Gross area of built sparse)                                                                                                                                                                                                                                                                                                                                                                                                                                                                                                                                                                                                                                                                                                                                                                                                                                                                                                                                                                                                                                                                                                                                                                                                                                                                                                                                                                                                                                                                                                                                                                                                                                                                                                                                                                                                                                                                                                                                                                                                                                       | 341  |

20 Piscne / Pool