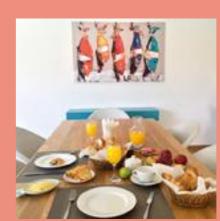

## Breakfast

Wake up with a continental breakfast served to you with a smile in your own villa.

On the menu:

Hot beverages (coffee, tea, milk or hot chocolate)

Fruit juices

Bread

Jam, Butter, Shredded cheese

Fresh fruit

Pastries or pancake or cereal

For food lovers, we also propose an English breakfast